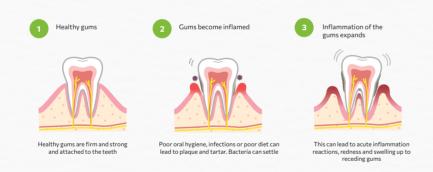

# MY ALL AROUND ORAL CARE.

Healthy teeth and fresh breath. Who doesn't want that? Exactly. That's why it's so important to use toothpastes and mouthwashes that maintain and promote health throughout the mouth. How? By reducing bacterial plaque, preventing tartar buildup, protecting teeth from cavities and sugar acids, and protecting the gums from inflammation. There, where the toothbrush goes. And also where it does not reach.

### TEA TREE OIL • FLUORIDE

The boost for our naturally antibacterial MY TEA TREE OIL is • FLUORIDE. The natural mineral, a trace element, fights bacteria in the tooth enamel and strengthens it, making it more stable and resistant. In addition, fluoride compensates for mineral losses.

The dream team of our **TEA TREE OIL** in pharmaceutical quality and our boost **FLUORIDE** is found in all three products of our oral care series.