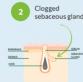

### TEA TREE OIL ZINC PCA

Keratinisation prevents excess sebum from flowing out. It is deposited in the pores = blocking the sebaceous gland

ion The sebum plug
icess develops is calle
in flowing a blackhead or
oosited in - comedo.
blocking