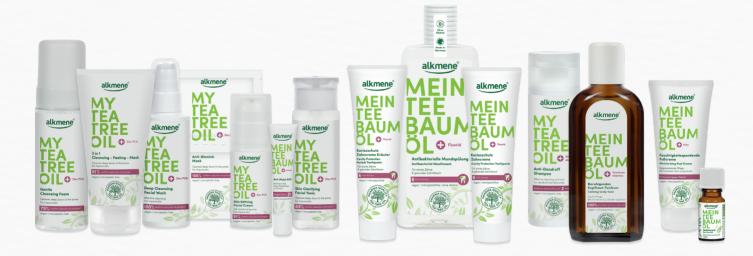

# FACE CARE MY TEA TREE OIL

DOUBLE POWER FOR BEAUTIFUL AND PURE SKIN. DOUBLE WORKS BETTER.

# **MY TEA TREE OIL**

DOUBLE POWER FOR HEALTHY TEETH AND FRESH BREATH. DOUBLE WORKS BETTER.

# HAIR CARE MY TEA TREE OIL

DOUBLE POWER FOR SKIN AND HAIR. DOUBLE WORKS BETTER.

# FOOT CARE MY TEA TREE OIL

DOUBLE POWER FOR CAREFUL AND HEALTHY FEET, DOUBLE WORKS BETTER.

# MY TEA TREE OIL

NATURAL POWER WITH BOOST. **DOUBLE WORKS BETTER.** 

www.my-teatreeoil.com

Mann & Schröder GmbH Bahnhofstraße 14 74936 Siegelsbach / Germany