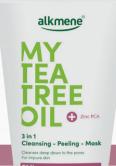

## 3 in 1 Cleansing-Peeling-Mask 150ml

- Proven to reduce pimples and blackheads
- It effectively cleanses the skin of dirt particles, excess oil and makeup without drying it out

### 91% CONFIRM REDUCTION OF PIMPLES\*

- Ensures a smooth complexion: 100%\*
- Deep cleansing from the first application: 95%\*
- Regulates oil production: 91%\*
- \* Usage test: Agreement in %, 22 subjects, 4 weeks