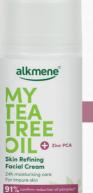

# **Skin Refining Facial Cream** 50<sub>m</sub>l

- 24-hour moisturizing
- Proven to reduce pimples and blackheads
- It minimises pores
- Prevents new blemishes
- Reduces traces of older blemishes

### 91% CONFIRM REDUCTION OF PIMPLES\*

- Refines the complexion: 91%\*\*
- · Prevents new blemishes: 82%\*\*
- Minimises traces of earlier blemishes: 77%\*\*
- \* Dermatological study: 22 subjects, 4 weeks
  \*\* Usage test: Agreement in %, 22 subjects, 4 weeks
- \*\*\* acc. to ISO 16128 (incl. 79% purified water)