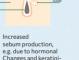

# IMPURE SKIN? **MY SOLUTION:**

The skin on our face is the mirror of our life. Hormone fluctuations, incorrect cleansing, care or nutrition, as well as external influences such as UV radiation or fine dust - we can quickly see it.

The skin starts with excessive sebum production and not only a shiny film can appear on it, but impurities, inflammations, blackheads and pimples.