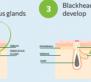

### TEA TREE OIL ZINC PCA

Keratinisation prevents excess sebum from flowing out. It is deposited in the pores = blocking the sebaceous gland

ion The sebum plug
icess develops is calle
in flowing a blackhead or
oosited in - comedo.
blocking