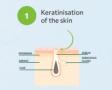

The skin starts with excessive sebum production and not only a shiny film can appear on it, but impurities, inflammations, blackheads and pimples.

### TEA TREE OIL ZINC PCA

Keratinisation prevents excess sebum from flowing out. It is deposited in the pores = blocking the sebaceous gland

ion The sebum plug
icess develops is calle
in flowing a blackhead or
oosited in - comedo.
blocking

If bacteria grow in the blackhead, they break down the sebum and release fatty acids.

They irritate the surrounding tissue and promot the formation of pimples and

In all products of our face series, we therefore combine our pure **TEA TREE OIL** with **② ZINC PCA**. The trace element zinc prevents the development of microbial infections and helps to refine the skin texture through its sebum-regulating and astringent effect. PCA also protects the skin from dehydration, as it has a moisture-binding effect.