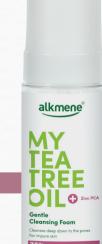

# **Gentle Cleansing Foam** 150ml

- Proven to reduce pimples, blackheads and redness
- It gently cleanses the skin of dirt particles, excess oil and makeup without drying it out

### 75% CONFIRM REDUCTION OF PIMPLES\*

- Gently cleanses the skin: 90%\*
- Pore deep cleansing from the 1st application: 80%\*
- Gently removes excess sebum: 80%\*

\* Usage test: Agreement in %, 20 subjects, 2 weeks \*\* acc. to ISO 16128 (incl. 84% purified water)