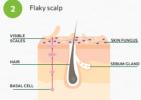

# MY HEAD FEELING? SUPER.

Dry skin is not only found on the face. On the head, it can lead to itching and an unpleasant vicious circle. The reason for itchy scalp is usually a disorder of the skin barrier, which makes it less stable and more permeable. As a result, it loses moisture and itches even more. Harmful substances can also penetrate more easily. And then there's often dandruff as well. Phew. Sensitive care is therefore the order of the day.

The plant power of our **TEA TREE OIL** is combined with the boost: PIROCTONE OLAMINE. Very gentle and compatible, it optimally dissolves skin grease and dandruff, soothes the scalp, even reduces hair loss and prevents new dandruff. The natural balance of the scalp is restored and thus the basis for shiny, healthy hair.

Everyone has dandruft due to the natural regeneration prosess of the skin. Deadskin cells move to the surface and are

clump together and beco me visible dandruff.

91% INGREDIENTS OF NATURAL ORIGIN\*