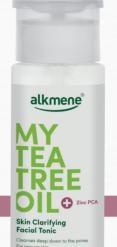

## **Skin Clarifying Facial Tonic** 150ml

- Proven to reduce pimples and blackheads
- The skin is cleansed gently and optimally prepared for the next stage of skin care without drying it out

### 85% CONFIRM REDUCTION OF PIMPLES\*

- Pore deep cleansing from the 1st application: 90%\*
- Clarifies the skin: 85%\*
- Refines the complexion: 80%\*
- \* Usage test: Agreement in %, 20 subjects, 4 weeks \*\* acc. to ISO 16128 (incl. 77% purified water)