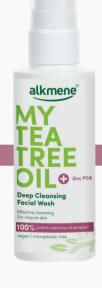

## **Deep Cleansing Facial Wash** 150ml

- Proven to reduce pimples and blackheads
- It effectively cleanses the skin of dirt particles, excess oil and makeup without drying it out

### 100% CONFIRM REDUCTION OF PIMPLES\*

- Pore deep cleansing from the 1st application: 95%\*\*
- Refines the pores: 86%\*\*
- Does not dry out the skin: 81%\*\*

\* Dermatological study: 21 subjects, 4 weeks \*\* Usage test: Agreement in %, 21 subjects, 4 weeks \*\*\* acc. to ISO 16128 (incl. 82% purified water)