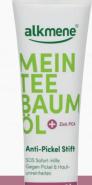

# **Anti-Blemish-Stick** 15ml

- Proven to reduce blemishes, pimples, blackheads and redness in just 2 hours
- For selective application

### FEWER PIMPLES IN 2 HOURS\*

- Reduces pimples, blemishes and blackheads: 90%\*
- With immediate soothing effect: 90%\*
- Fewer pimples in just 2 hours: 76%\*