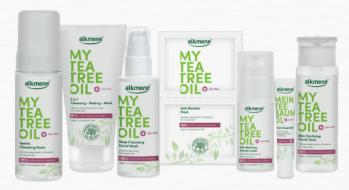

Seven products. For your face. For every skin care routine. So that it not only does you good, but also works effectively. Because that's what does the most good.

# FACE CARE MY TEA TREE OIL

DOUBLE POWER FOR BEAUTIFUL AND PURE SKIN. DOUBLE WORKS BETTER.