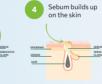

If bacteria grow in the blackhead, they break down the sebum and release fatty acids.

They irritate the surrounding tissue and promot the formation of pimples and

In all products of our face series, we therefore combine our pure **TEA TREE OIL** with **② ZINC PCA**. The trace element zinc prevents the development of microbial infections and helps to refine the skin texture through its sebum-regulating and astringent effect. PCA also protects the skin from dehydration, as it has a moisture-binding effect.